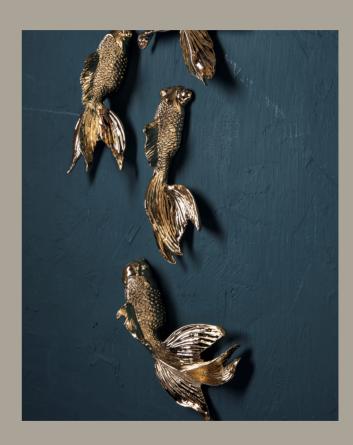

#### Goldfish X CLOCK

W 650mm X D 100mm X H 650mm

Resin / Taiwan movement

Color: White