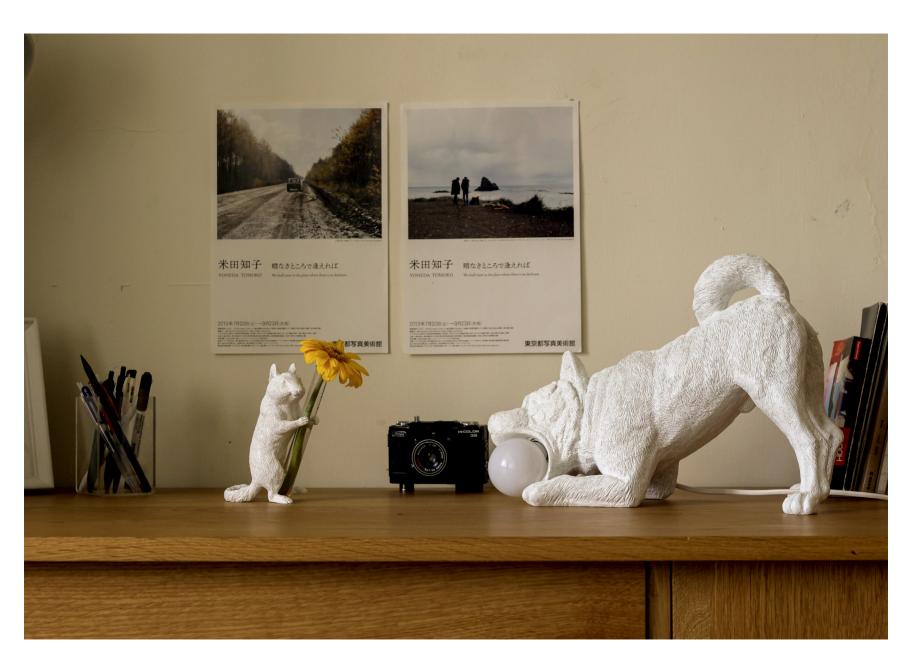

#### Cat X Lamp

W230mm X D140mm X H290mm / 2.0 kgs Material: Resin \ Paper \ LED Light \ Acrylic

Color: Warm White