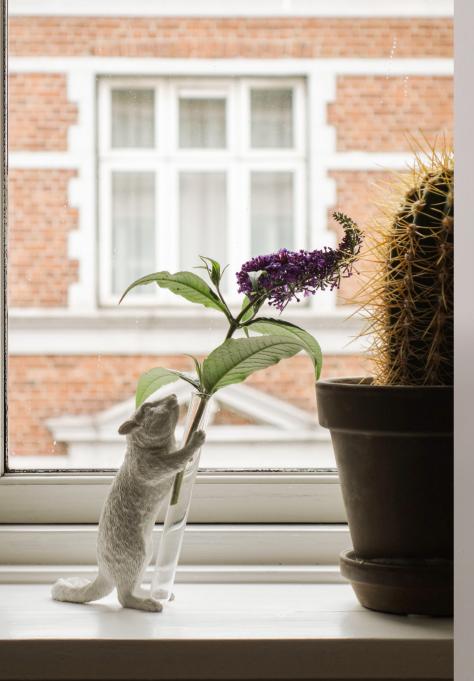

### Chipmunk X VASE

Presenting01 W90mm X D60mm X H150mm / 250g

**Holding02** W95mm X D60mm X H140mm / 250g

Carrying on the back03 W110mm X D60mm X H140mm / 250g

Resin / Glass Vase
Color: White

Our Official business partners are everywhere in the world and they'll make your haoshi experience unique.