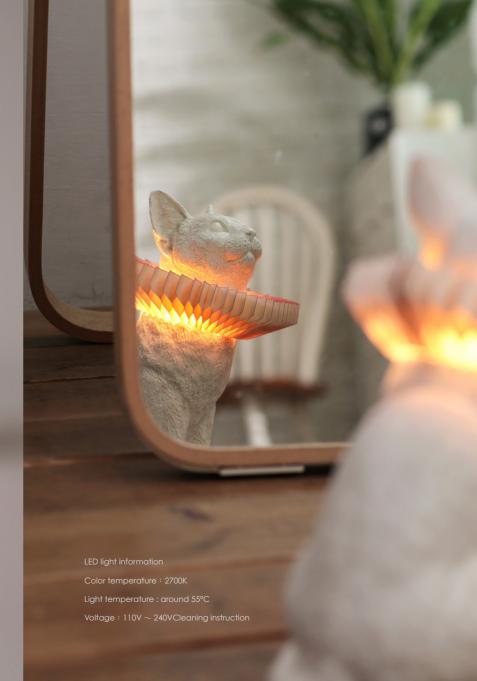

#### Cat X Lamp

W230mm X D140mm X H290mm / 2.0 kgs Material: Resin \ Paper \ LED Light \ Acrylic

Color: Warm White