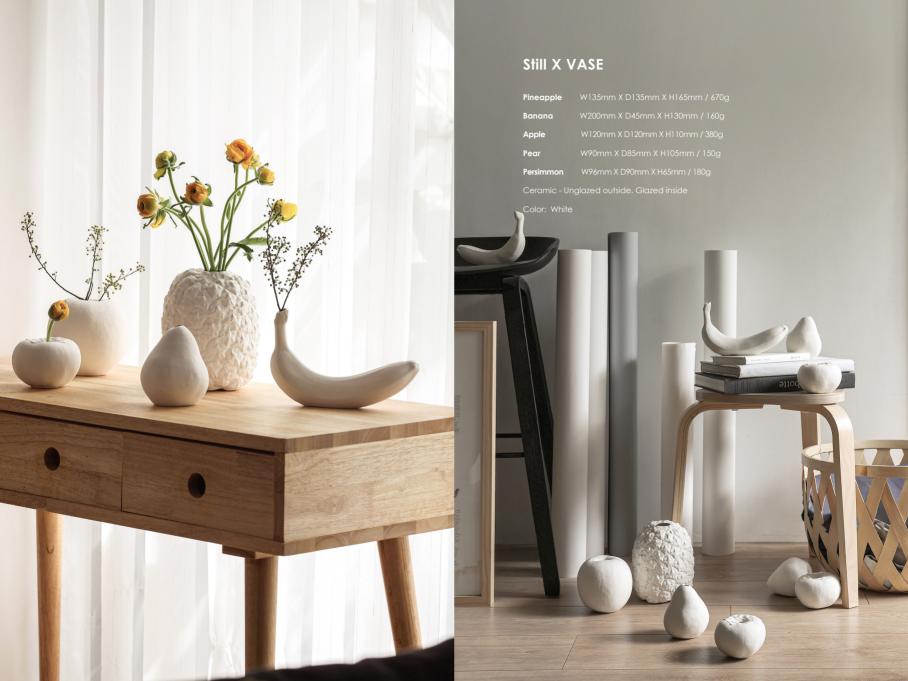

### Chipmunk X VASE

Presenting01 W90mm X D60mm X H150mm / 250g

**Holding02** W95mm X D60mm X H140mm / 250g

Carrying on the back03 W110mm X D60mm X H140mm / 250g

Resin / Glass Vase
Color: White

Our Official business partners are everywhere in the world and they'll make your haoshi experience unique.