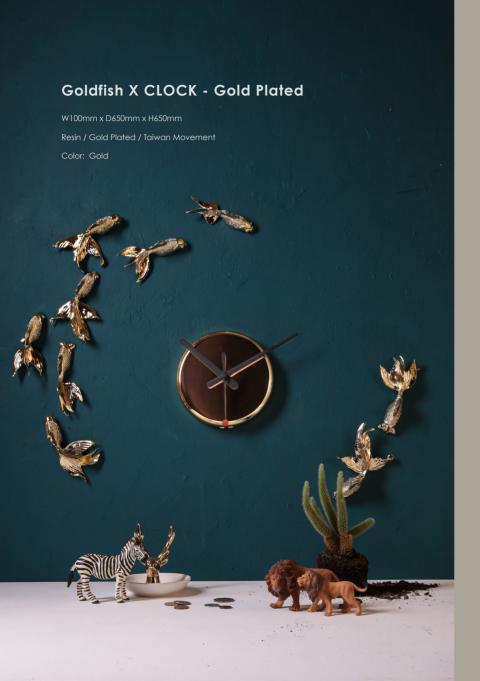

#### Goldfish X CLOCK

W 650mm X D 100mm X H 650mm

Resin / Taiwan movement

Color: White