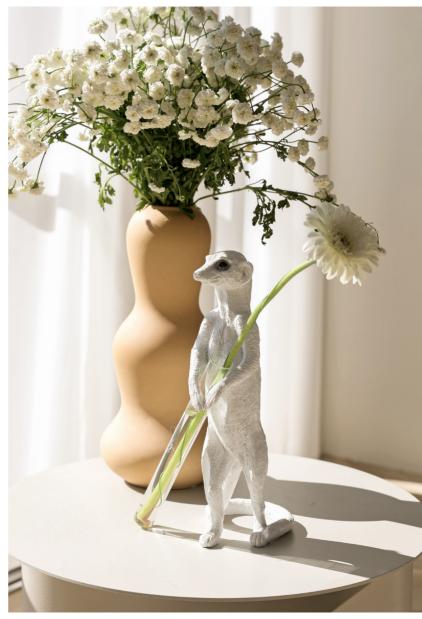

### Chipmunk X VASE

Presenting01 W90mm X D60mm X H150mm / 250g

**Holding02** W95mm X D60mm X H140mm / 250g

Carrying on the back03 W110mm X D60mm X H140mm / 250g

Resin / Glass Vase
Color: White

Our Official business partners are everywhere in the world and they'll make your haoshi experience unique.