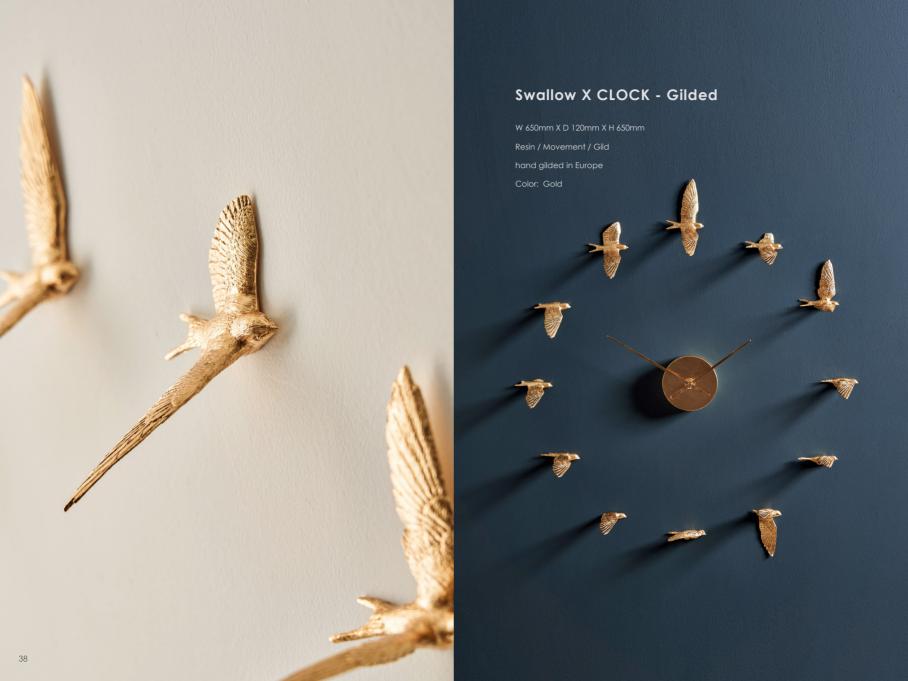

## Migrantbird X CLOCK - V

W 590mm X D 100mm X H 640mm

Resin / Taiwan movement

Color: White

V-formation