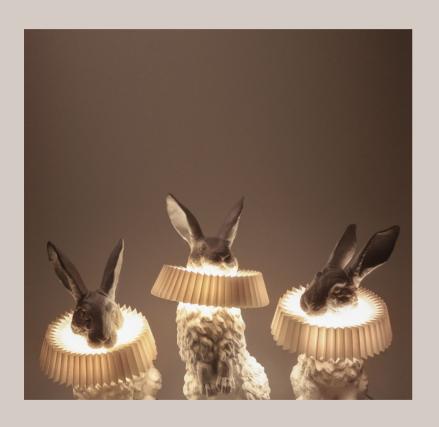

## Migrantbird X CLOCK - V

W 590mm X D 100mm X H 640mm

Resin / Taiwan movement

Color: White

V-formation

#### Goldfish X CLOCK

W 650mm X D 100mm X H 650mm

Resin / Taiwan movement

Color: White