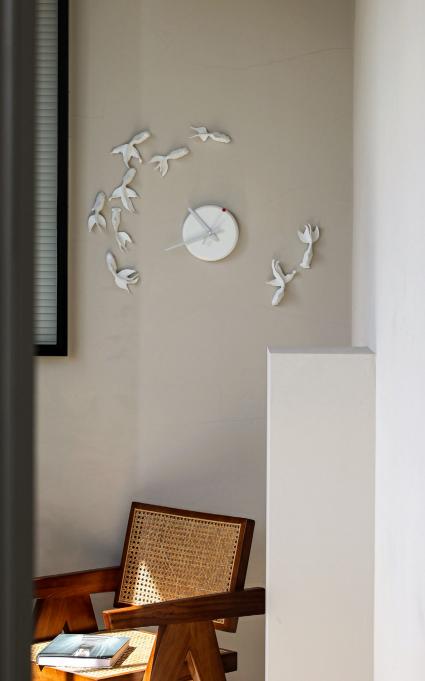

## Migrantbird X CLOCK - V

W 590mm X D 100mm X H 640mm

Resin / Taiwan movement

Color: White

V-formation