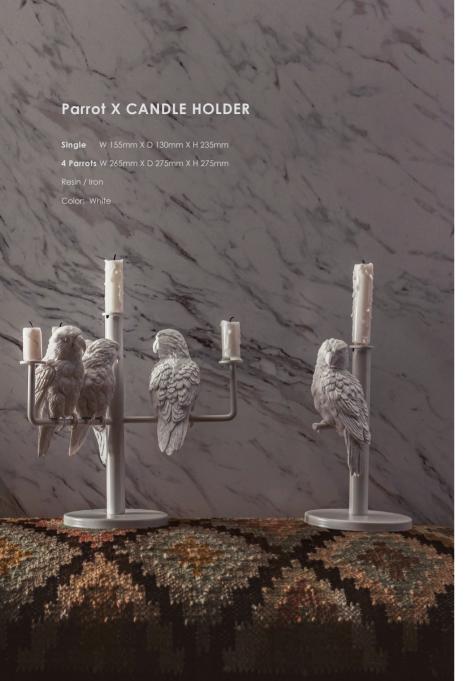

### Chipmunk X VASE

Presenting01 W90mm X D60mm X H150mm / 250g

**Holding02** W95mm X D60mm X H140mm / 250g

Carrying on the back03 W110mm X D60mm X H140mm / 250g

Resin / Glass Vase
Color: White

Our Official business partners are everywhere in the world and they'll make your haoshi experience unique.