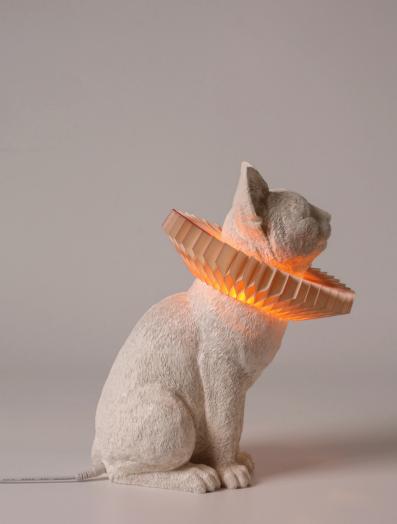

#### Cat X Lamp

W230mm X D140mm X H290mm / 2.0 kgs Material: Resin \ Paper \ LED Light \ Acrylic

Color: Warm White