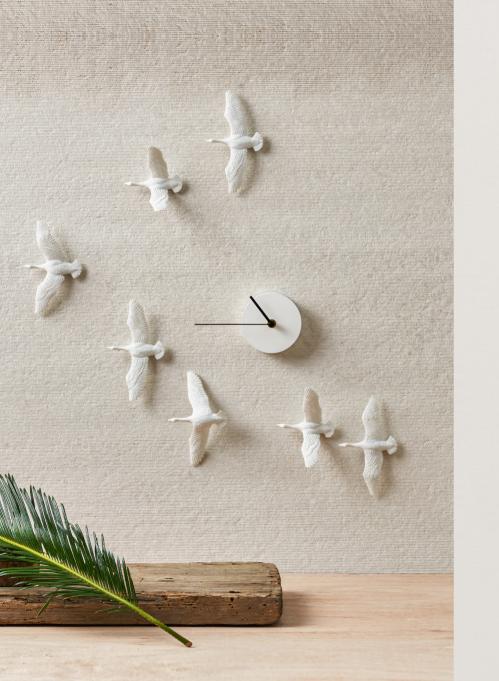

## Migrantbird X CLOCK - V

W 590mm X D 100mm X H 640mm

Resin / Taiwan movement

Color: White

V-formation