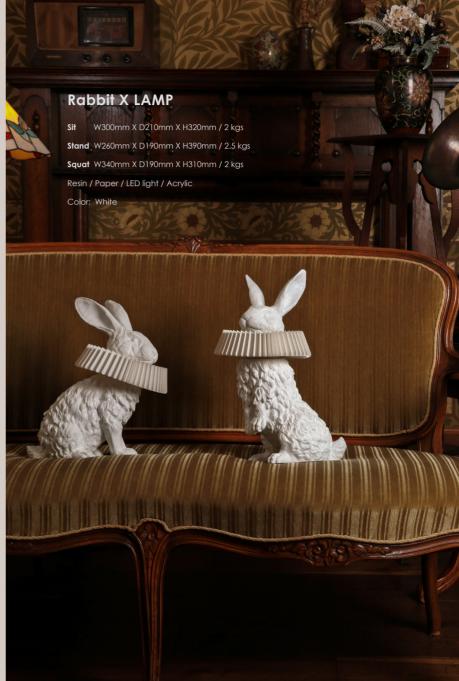

## Migrantbird X CLOCK - V

W 590mm X D 100mm X H 640mm

Resin / Taiwan movement

Color: White

V-formation

#### Goldfish X CLOCK

W 650mm X D 100mm X H 650mm

Resin / Taiwan movement

Color: White