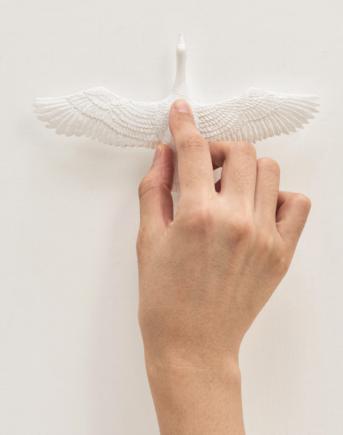

## Migrantbird X CLOCK - V

W 590mm X D 100mm X H 640mm

Resin / Taiwan movement

Color: White

V-formation