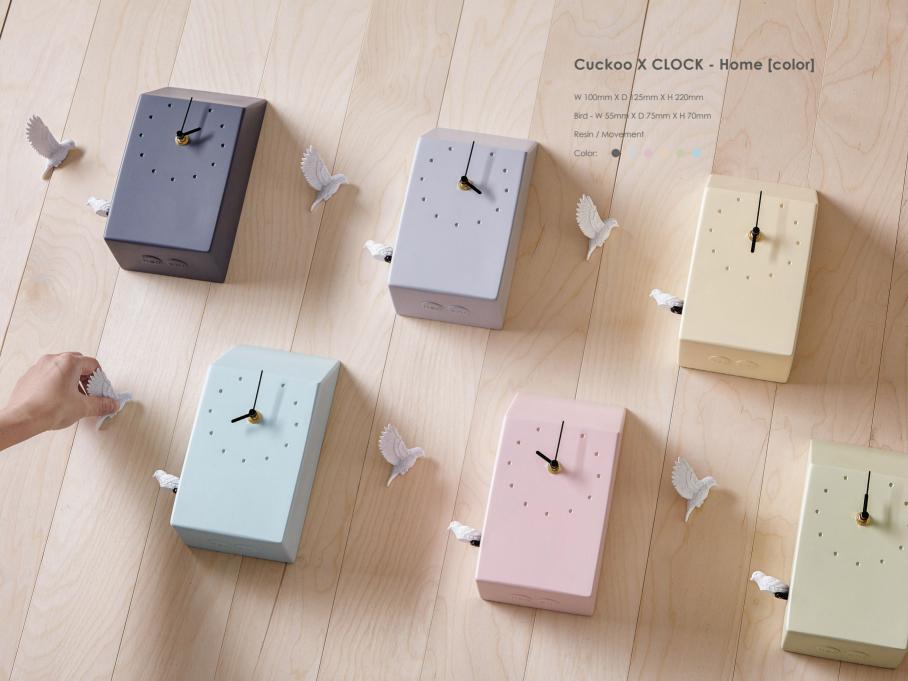

#### Cuckoo X CLOCK - Home

W 100mm X D 125mm X H 220mm

Bird - W 55mm X D 75mm X H 70mm

Resin / Movement

Color: Gray