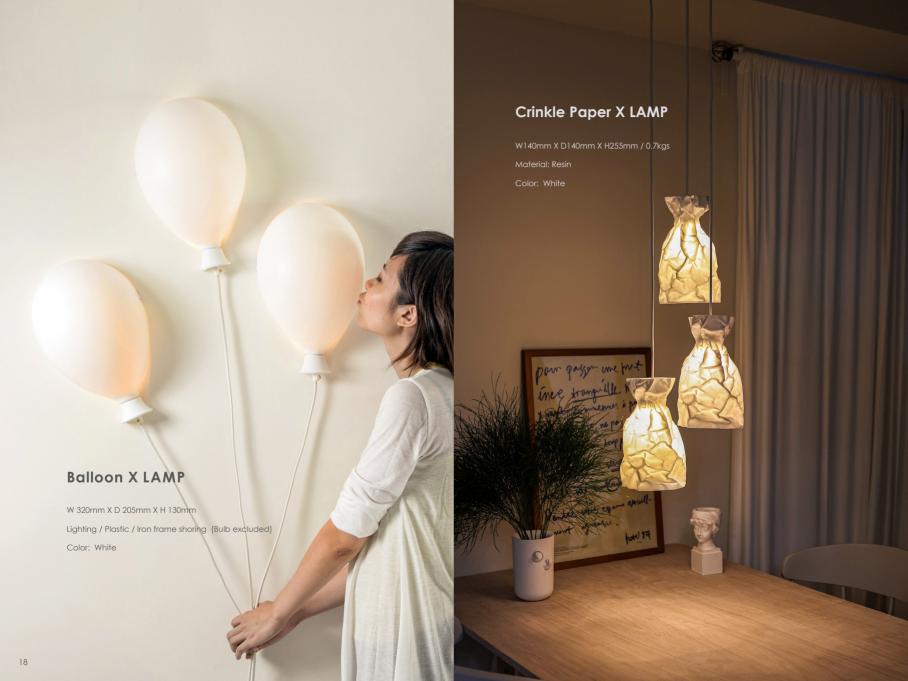

emotion. We were inspired by our surroundings, and each design is born out of our love and passion and has an intrinsic element of culture.

haoshi, let good things happen!

www.haoshi.us



We add a kind of purity and peace into haoshi's design concept.

Every exquisite design presents haoshi's unique life philosophy.

haoshi's collections present different ways of living, we observe natural behavior and create it to a luxury home decoration, bring art into the aesthetic experience of life. All detail on the product is full of master carver works, like a work of art permeating daily life. lighting

wall clock

accessories P.46

P.8

P.22

deco P.64





















#### Cat X Lamp

W230mm X D140mm X H290mm / 2.0 kgs Material: Resin \ Paper \ LED Light \ Acrylic

Color: Warm White



















## Migrantbird X CLOCK - V

W 590mm X D 100mm X H 640mm

Resin / Taiwan movement

Color: White

V-formation







#### Goldfish X CLOCK

W 650mm X D 100mm X H 650mm

Resin / Taiwan movement

Color: White

























#### Cuckoo X CLOCK - Tree

W 113mm X D 200mm X H 320mm

Bird - W 60mm X D 65mm X H 70mm

Resin / Movement

Color: White



#### Cuckoo X CLOCK - Home

W 100mm X D 125mm X H 220mm

Bird - W 55mm X D 75mm X H 70mm

Resin / Movement

Color: Gray















### Chipmunk X VASE

Presenting01 W90mm X D60mm X H150mm / 250g

**Holding02** W95mm X D60mm X H140mm / 250g

Carrying on the back03 W110mm X D60mm X H140mm / 250g

Resin / Glass Vase
Color: White

































Our Official business partners are everywhere in the world and th