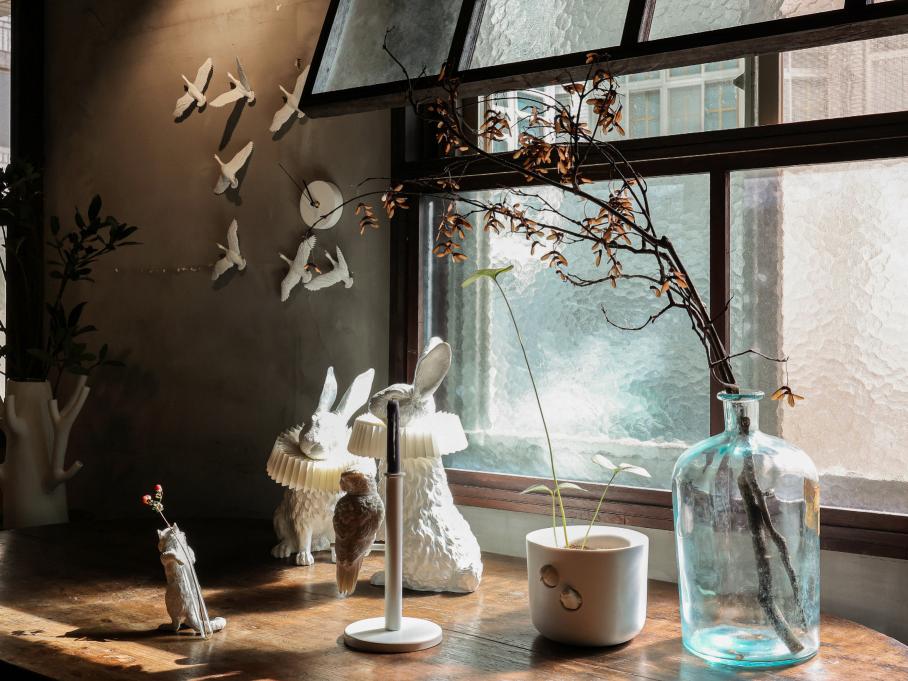

#### Cuckoo X CLOCK - Tree

W 113mm X D 200mm X H 320mm

Bird - W 60mm X D 65mm X H 70mm

Resin / Movement

Color: White

#### Cuckoo X CLOCK - Home

W 100mm X D 125mm X H 220mm

Bird - W 55mm X D 75mm X H 70mm

Resin / Movement

Color: Gray

### Chipmunk X VASE

Presenting01 W90mm X D60mm X H150mm / 250g

**Holding02** W95mm X D60mm X H140mm / 250g

Carrying on the back03 W110mm X D60mm X H140mm / 250g

Resin / Glass Vase
Color: White

Our Official business partners are everywhere in the world and they'll make your haoshi experience unique.