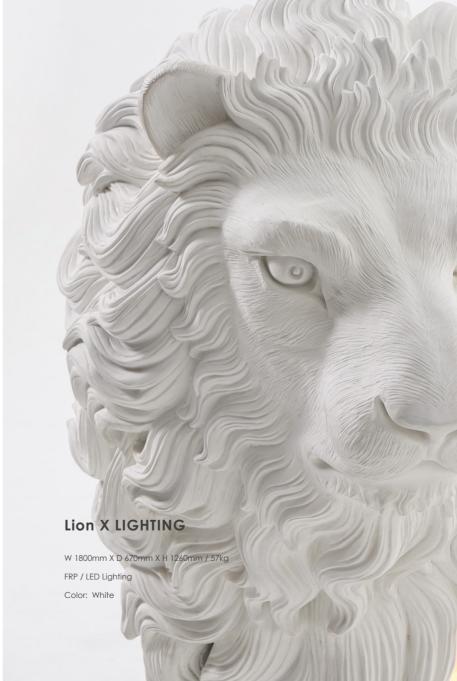

Material: Resin \ Paper \ LED Light \ Acrylic

Color: Warm White



















## Migrantbird X CLOCK - V

W 590mm X D 100mm X H 640mm

Resin / Taiwan movement

Color: White

V-formation







#### Goldfish X CLOCK

W 650mm X D 100mm X H 650mm

Resin / Taiwan movement

Color: White

























#### Cuckoo X CLOCK - Tree

W 113mm X D 200mm X H 320mm

Bird - W 60mm X D 65mm X H 70mm

Resin / Movement

Color: White



#### Cuckoo X CLOCK - Home

W 100mm X D 125mm X H 220mm

Bird - W 55mm X D 75mm X H 70mm

Resin / Movement

Color: Gray















### Chipmunk X VASE

Presenting01 W90mm X D60mm X H150mm / 250g

**Holding02** W95mm X D60mm X H140mm / 250g

Carrying on the back03 W110mm X D60mm X H140mm / 250g

Resin / Glass Vase
Color: White

































Our Official business partners are everywhere in the world and they'll make your haoshi experience unique.

You can find haoshi in more than 300 shops in over 30 countries and regions, including Brussels, New York, Milan, London, Paris, Moscow, Tokyo, Seoul, Taipei, Shanghai and Beijing. The story of haoshi can be found in LE CENTRE POMPIDOU, Paul Smith Shop, THE HYUNDAI SEOUL, Liberty London, Anchorage Museum in the United States, Chimei Museum in Taiwan, National Taichung Theater, Modern Art Museum (MAM) Shanghai, etc.



haoshi design Co., Ltd.

1F, No.255 Sec.1 Xinglong Rd, Taipei city116, Taiwan

e-mail | info@haoshi.com.tw

website | www.haoshi.us

COPYRIGHT © haoshi design



website