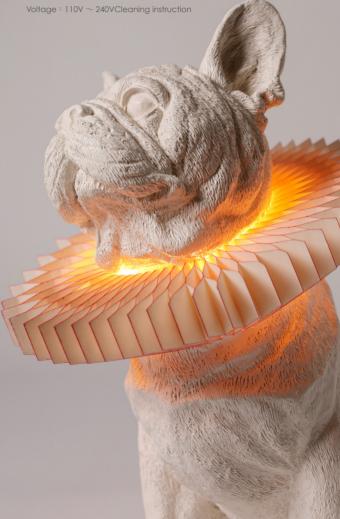

#### Cat X Lamp

W230mm X D140mm X H290mm / 2.0 kgs Material: Resin \ Paper \ LED Light \ Acrylic

Color: Warm White