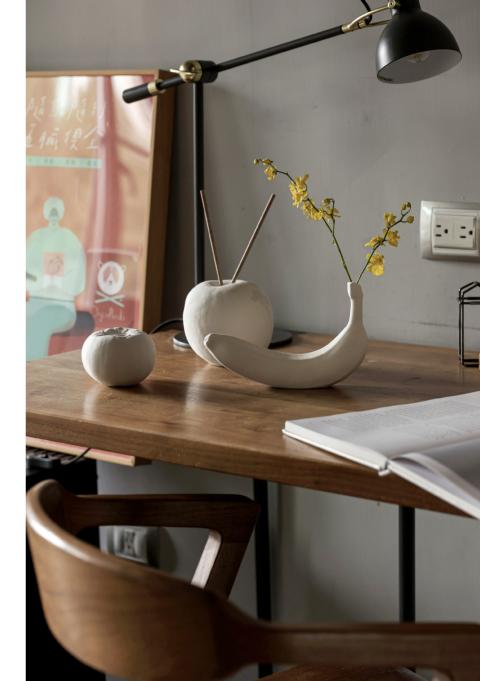

### Chipmunk X VASE

Presenting01 W90mm X D60mm X H150mm / 250g

**Holding02** W95mm X D60mm X H140mm / 250g

Carrying on the back03 W110mm X D60mm X H140mm / 250g

Resin / Glass Vase
Color: White

Our Official business partners are everywhere in the world and they'll make your haoshi experience unique.