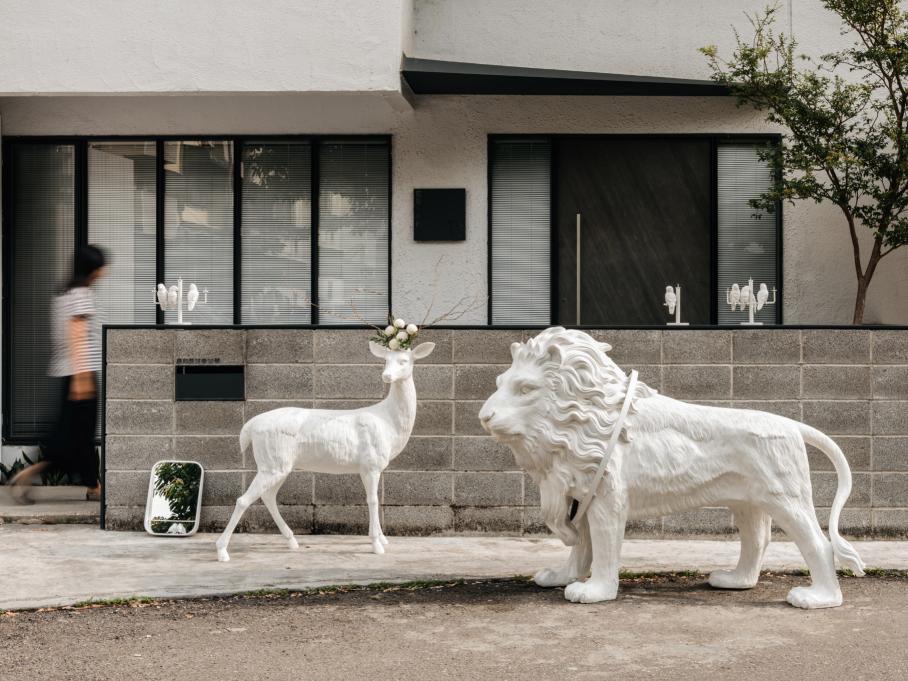

aterial: Resin \ Paper \ LED Light \ Acrylic

Color: Warm White



















## Migrantbird X CLOCK - V

W 590mm X D 100mm X H 640mm

Resin / Taiwan movement

Color: White

V-formation







#### Goldfish X CLOCK

W 650mm X D 100mm X H 650mm

Resin / Taiwan movement

Color: White

























#### Cuckoo X CLOCK - Tree

W 113mm X D 200mm X H 320mm

Bird - W 60mm X D 65mm X H 70mm

Resin / Movement

Color: White



#### Cuckoo X CLOCK - Home

W 100mm X D 125mm X H 220mm

Bird - W 55mm X D 75mm X H 70mm

Resin / Movement

Color: Gray















### Chipmunk X VASE

Presenting01 W90mm X D60mm X H150mm / 250g

**Holding02** W95mm X D60mm X H140mm / 250g

Carrying on the back03 W110mm X D60mm X H140mm / 250g

Resin / Glass Vase
Color: White

































Our Official business partners are everywhere in the world and they'll make your haoshi experience unique.

You can find haoshi in more than 300 shops in over 30 countries and regions, including Brussels, New York, Milan, London, Paris, Moscow, Tokyo, Seoul, Taipei, Shanghai and Beijing. The story of haoshi can be found in LE CENTRE POMPIDOU, Paul Smith Shop, THE HYUNDAI SEOUL, Liberty London, Anchorage Museum in the United States, Chimei Museum in Taiwan, National Taichung Theater, Modern Art Museum (MAM) Shanghai, etc.



haoshi design Co., Ltd.

1F, No.255 Sec.1 Xinglong Rd, Taipei city116, Taiwan

e-mail | info@haoshi.com.tw

website | www.haoshi.us

COPYRIGHT © haoshi design



website