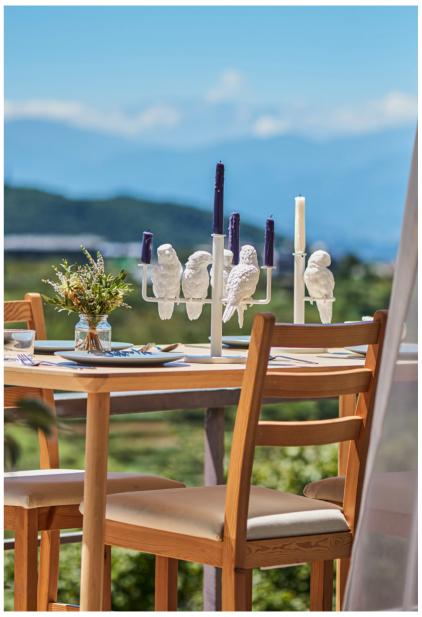

### Chipmunk X VASE

Presenting01 W90mm X D60mm X H150mm / 250g

**Holding02** W95mm X D60mm X H140mm / 250g

Carrying on the back03 W110mm X D60mm X H140mm / 250g

Resin / Glass Vase
Color: White

Our Official business partners are everywhere in the world and they'll make your haoshi experience unique.