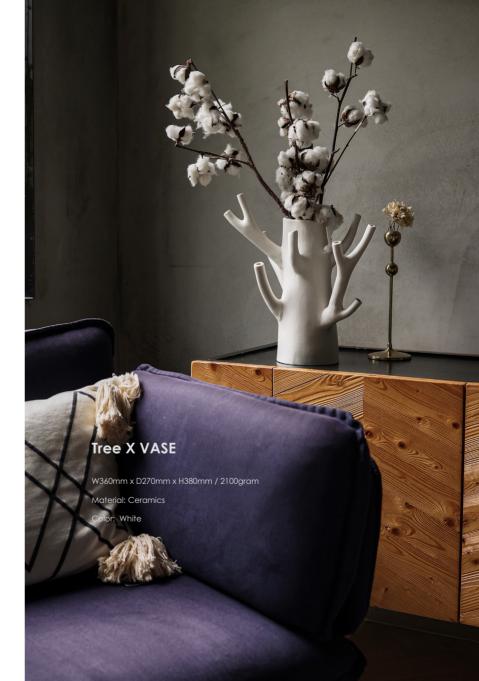

### Chipmunk X VASE

Presenting01 W90mm X D60mm X H150mm / 250g

**Holding02** W95mm X D60mm X H140mm / 250g

Carrying on the back03 W110mm X D60mm X H140mm / 250g

Resin / Glass Vase
Color: White

Our Official business partners are everywhere in the world and they'll make your haoshi experience unique.