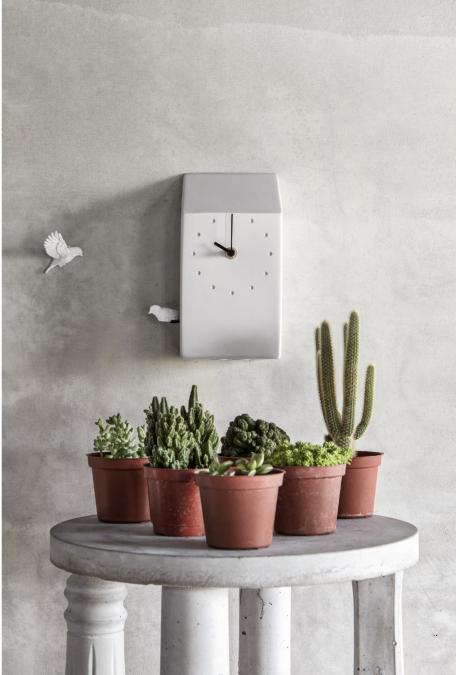

#### Cuckoo X CLOCK - Home

W 100mm X D 125mm X H 220mm

Bird - W 55mm X D 75mm X H 70mm

Resin / Movement

Color: Gray