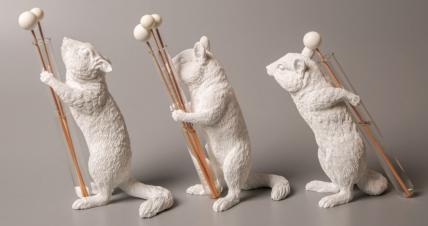

### Chipmunk X VASE

Presenting01 W90mm X D60mm X H150mm / 250g

**Holding02** W95mm X D60mm X H140mm / 250g

Carrying on the back03 W110mm X D60mm X H140mm / 250g

Resin / Glass Vase
Color: White

Our Official business partners are everywhere in the world and they'll make your haoshi experience unique.