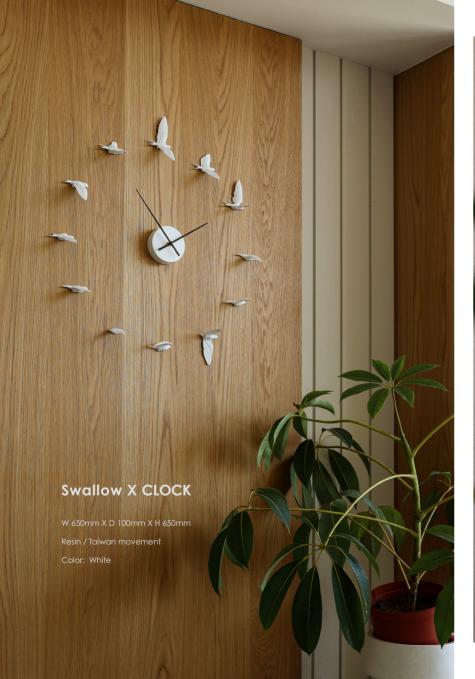

#### Goldfish X CLOCK

W 650mm X D 100mm X H 650mm

Resin / Taiwan movement

Color: White