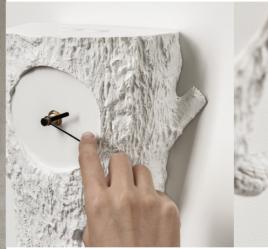

#### Cuckoo X CLOCK - Tree

W 113mm X D 200mm X H 320mm

Bird - W 60mm X D 65mm X H 70mm

Resin / Movement

Color: White