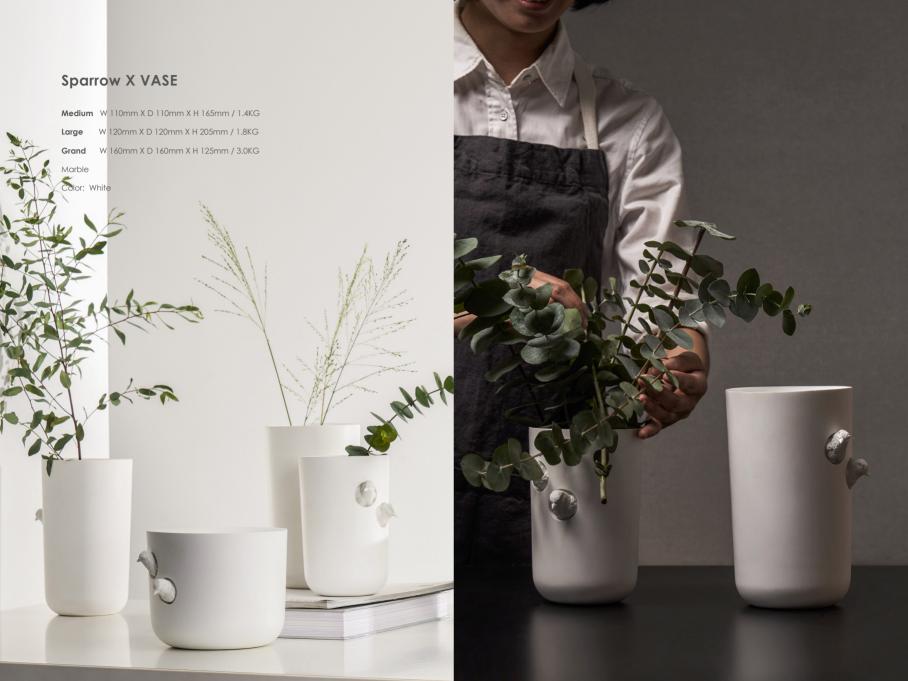

### Chipmunk X VASE

Presenting01 W90mm X D60mm X H150mm / 250g

**Holding02** W95mm X D60mm X H140mm / 250g

Carrying on the back03 W110mm X D60mm X H140mm / 250g

Resin / Glass Vase
Color: White

Our Official business partners are everywhere in the world and they'll make your haoshi experience unique.