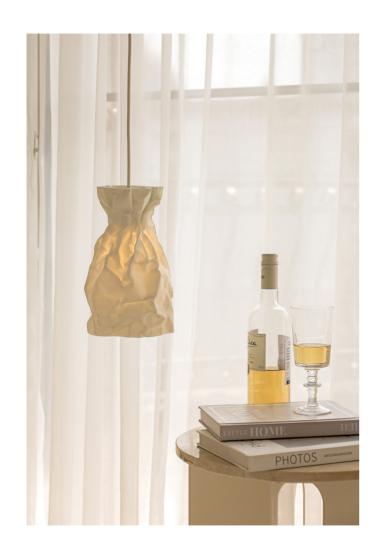

motion. We were inspired by our surroundings, and each design is born out of our love and passion and has an intrinsic element of culture.

haoshi, let good things happen!

www.haoshi.us



We add a kind of purity and peace into haoshi's design concept.

Every exquisite design presents haoshi's unique life philosophy.

haoshi's collections present different ways of living, we observe natural behavior and create it to a luxury home decoration, bring art into the aesthetic experience of life. All detail on the product is full of master carver works, like a work of art permeating daily life. lighting

wall clock

accessories P.46

P.8

P.22

deco P.64





















#### Cat X Lamp

W230mm X D140mm X H290mm / 2.0 kgs Material: Resin \ Paper \ LED Light \ Acrylic

Color: Warm White



















## Migrantbird X CLOCK - V

W 590mm X D 100mm X H 640mm

Resin / Taiwan movement

Color: White

V-formation







#### Goldfish X CLOCK

W 650mm X D 100mm X H 650mm

Resin / Taiwan movement

Color: White

























#### Cuckoo X CLOCK - Tree

W 113mm X D 200mm X H 320mm

Bird - W 60mm X D 65mm X H 70mm

Resin / Movement

Color: White



#### Cuckoo X CLOCK - Home

W 100mm X D 125mm X H 220mm

Bird - W 55mm X D 75mm X H 70mm

Resin / Movement

Color: Gray















### Chipmunk X VASE

Presenting01 W90mm X D60mm X H150mm / 250g

**Holding02** W95mm X D60mm X H140mm / 250g

Carrying on the back03 W110mm X D60mm X H140mm / 250g

Resin / Glass Vase
Color: White

































Our Official business partners are everywhere in the world and they