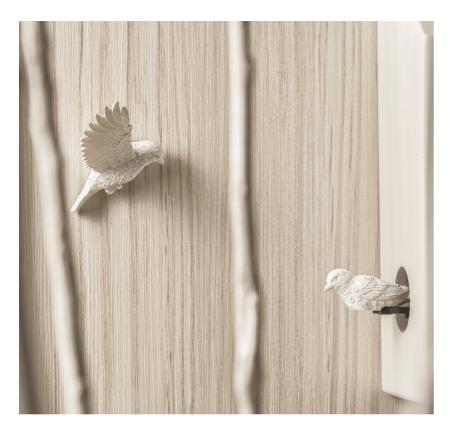

#### Cuckoo X CLOCK - Tree

W 113mm X D 200mm X H 320mm

Bird - W 60mm X D 65mm X H 70mm

Resin / Movement

Color: White

#### Cuckoo X CLOCK - Home

W 100mm X D 125mm X H 220mm

Bird - W 55mm X D 75mm X H 70mm

Resin / Movement

Color: Gray