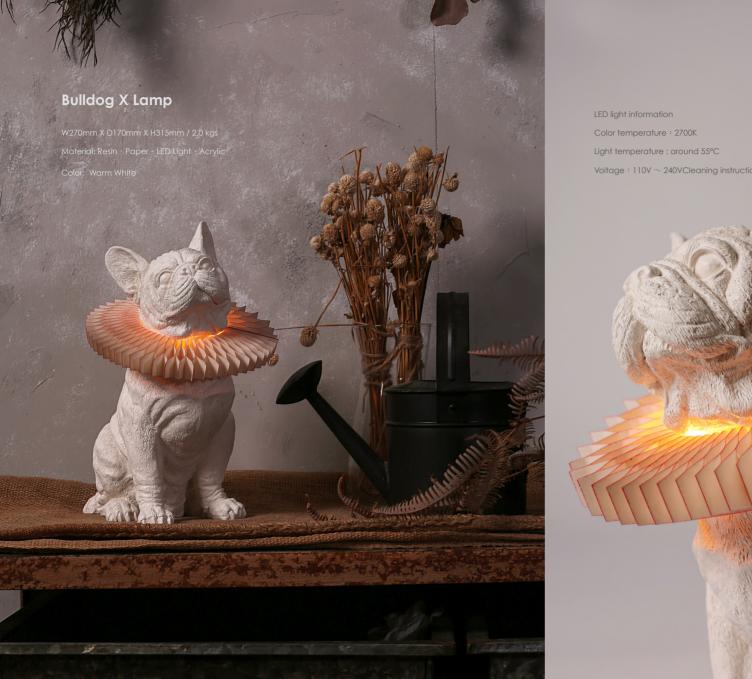

#### Cat X Lamp

W230mm X D140mm X H290mm / 2.0 kgs Material: Resin \ Paper \ LED Light \ Acrylic

Color: Warm White