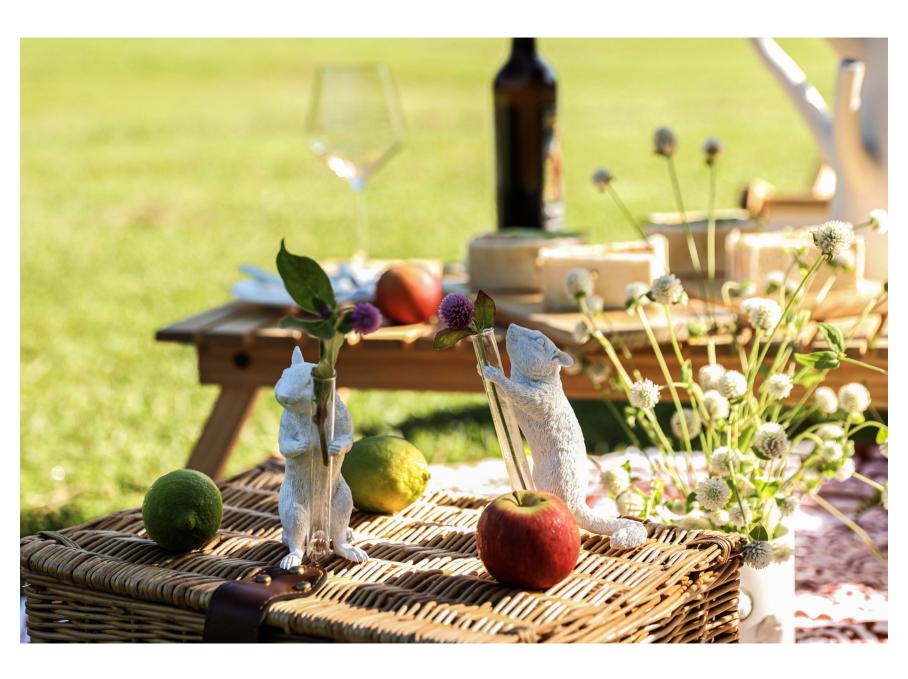

### Chipmunk X VASE

Presenting01 W90mm X D60mm X H150mm / 250g

**Holding02** W95mm X D60mm X H140mm / 250g

Carrying on the back03 W110mm X D60mm X H140mm / 250g

Resin / Glass Vase
Color: White

Our Official business partners are everywhere in the world and they'll make your haoshi experience unique.