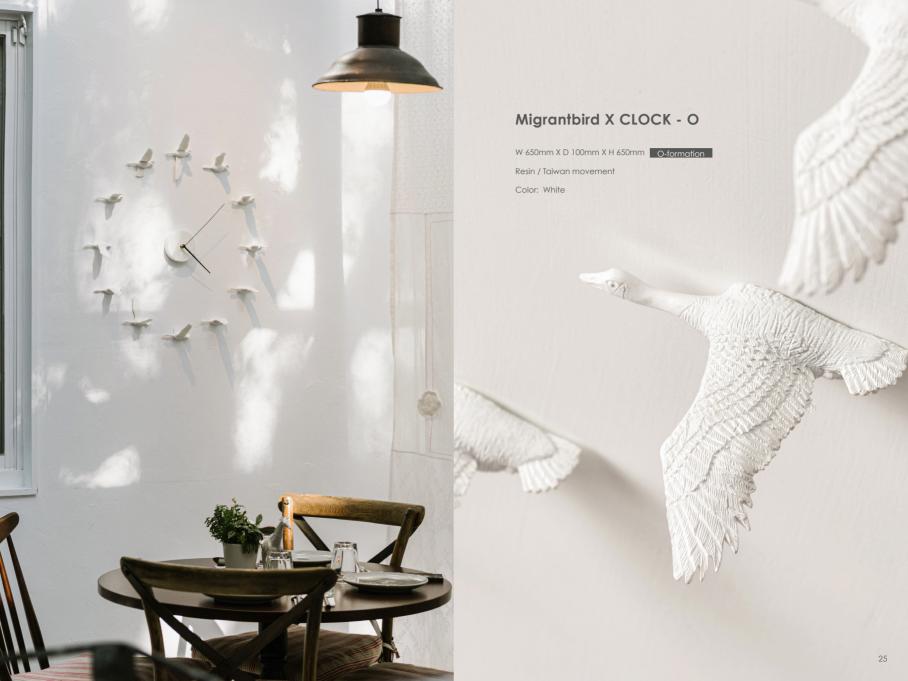

## Migrantbird X CLOCK - V

W 590mm X D 100mm X H 640mm

Resin / Taiwan movement

Color: White

V-formation