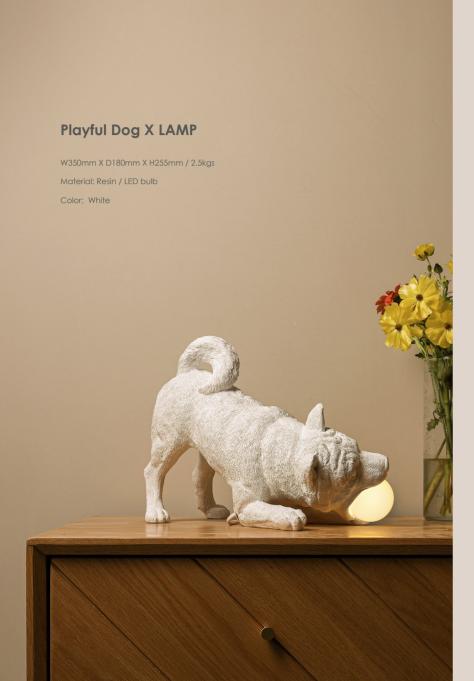

ul things in ordinary daily living.

At haoshi, everything we make draws from three primary sources of inspiration: art, the living, and emotion. We were inspired by our surroundings, and each design is born out of our love and passion and has an intrinsic element of culture.

haoshi, let good things happen!

www.haoshi.us



We add a kind of purity and peace into haoshi's design concept.

Every exquisite design presents haoshi's unique life philosophy.

haoshi's collections present different ways of living, we observe natural behavior and create it to a luxury home decoration, bring art into the aesthetic experience of life. All detail on the product is full of master carver works, like a work of art permeating daily life. lighting

wall clock

accessories P.46

P.8

P.22

deco P.64





















#### Cat X Lamp

W230mm X D140mm X H290mm / 2.0 kgs Material: Resin \ Paper \ LED Light \ Acrylic

Color: Warm White



















## Migrantbird X CLOCK - V

W 590mm X D 100mm X H 640mm

Resin / Taiwan movement

Color: White

V-formation







#### Goldfish X CLOCK

W 650mm X D 100mm X H 650mm

Resin / Taiwan movement

Color: White

























#### Cuckoo X CLOCK - Tree

W 113mm X D 200mm X H 320mm

Bird - W 60mm X D 65mm X H 70mm

Resin / Movement

Color: White



#### Cuckoo X CLOCK - Home

W 100mm X D 125mm X H 220mm

Bird - W 55mm X D 75mm X H 70mm

Resin / Movement

Color: Gray















### Chipmunk X VASE

Presenting01 W90mm X D60mm X H150mm / 250g

**Holding02** W95mm X D60mm X H140mm / 250g

Carrying on the back03 W110mm X D60mm X H140mm /