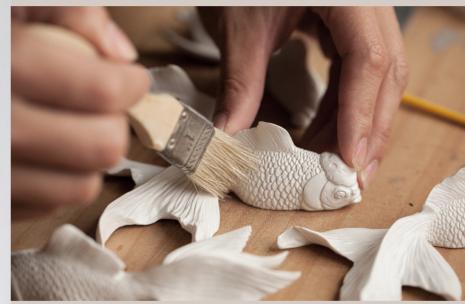

#### Goldfish X CLOCK

W 650mm X D 100mm X H 650mm

Resin / Taiwan movement

Color: White