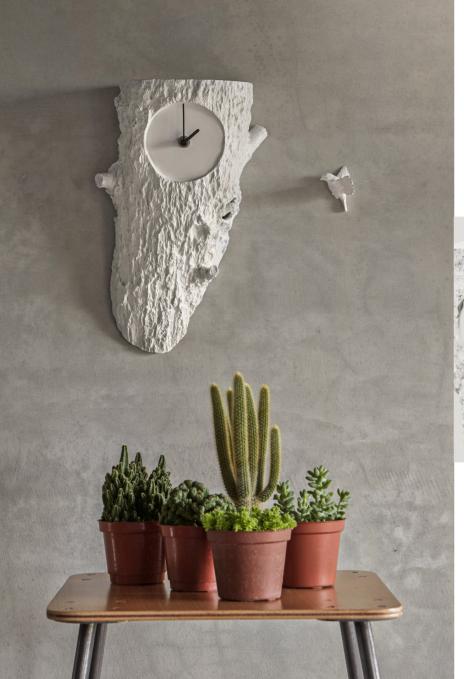

#### Cuckoo X CLOCK - Tree

W 113mm X D 200mm X H 320mm

Bird - W 60mm X D 65mm X H 70mm

Resin / Movement

Color: White