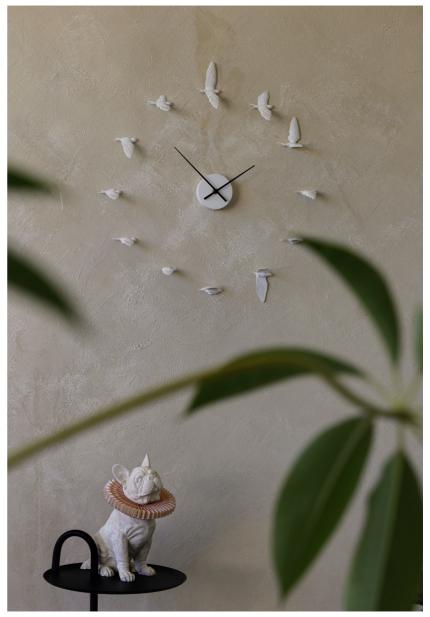

## Migrantbird X CLOCK - V

W 590mm X D 100mm X H 640mm

Resin / Taiwan movement

Color: White

V-formation