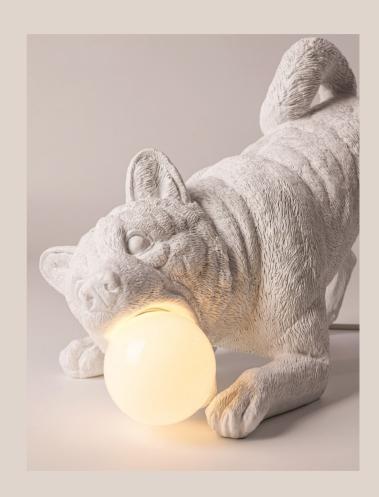

things in ordinary daily living.

At haoshi, everything we make draws from three primary sources of inspiration: art, the living, and emotion. We were inspired by our surroundings, and each design is born out of our love and passion and has an intrinsic element of culture.

haoshi, let good things happen!

www.haoshi.us



We add a kind of purity and peace into haoshi's design concept.

Every exquisite design presents haoshi's unique life philosophy.

haoshi's collections present different ways of living, we observe natural behavior and create it to a luxury home decoration, bring art into the aesthetic experience of life. All detail on the product is full of master carver works, like a work of art permeating daily life. lighting

wall clock

accessories P.46

P.8

P.22

deco P.64





















#### Cat X Lamp

W230mm X D140mm X H290mm / 2.0 kgs Material: Resin \ Paper \ LED Light \ Acrylic

Color: Warm White



















## Migrantbird X CLOCK - V

W 590mm X D 100mm X H 640mm

Resin / Taiwan movement

Color: White

V-formation







#### Goldfish X CLOCK

W 650mm X D 100mm X H 650mm

Resin / Taiwan movement

Color: White

























#### Cuckoo X CLOCK - Tree

W 113mm X D 200mm X H 320mm

Bird - W 60mm X D 65mm X H 70mm

Resin / Movement

Color: White



#### Cuckoo X CLOCK - Home

W 100mm X D 125mm X H 220mm

Bird - W 55mm X D 75mm X H 70mm

Resin / Movement

Color: Gray















### Chipmunk X VASE

Presenting01 W90mm X D60mm X H150mm / 250g

**Holding02** W95mm X D60mm X H140mm / 250g

Carrying on the back03 W110mm X D60mm X H140mm / 25