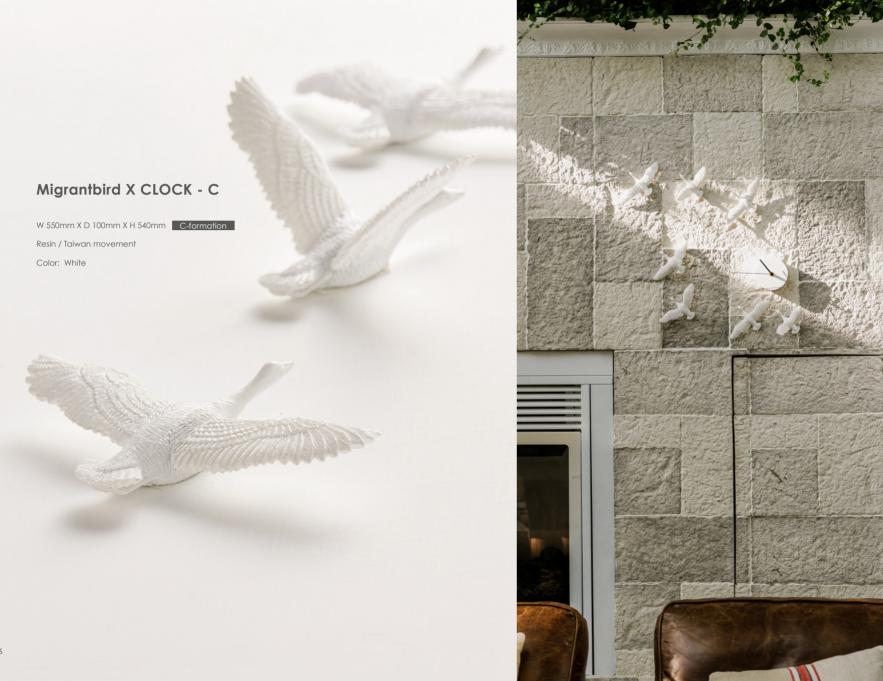

## Migrantbird X CLOCK - V

W 590mm X D 100mm X H 640mm

Resin / Taiwan movement

Color: White

V-formation