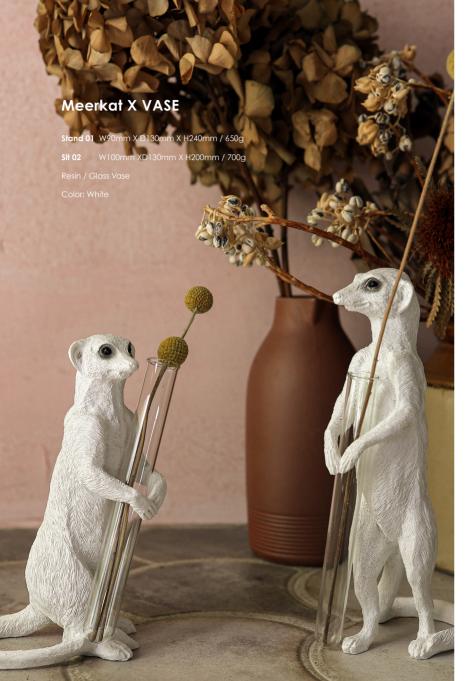

### Chipmunk X VASE

Presenting01 W90mm X D60mm X H150mm / 250g

**Holding02** W95mm X D60mm X H140mm / 250g

Carrying on the back03 W110mm X D60mm X H140mm / 250g

Resin / Glass Vase
Color: White

Our Official business partners are everywhere in the world and they'll make your haoshi experience unique.