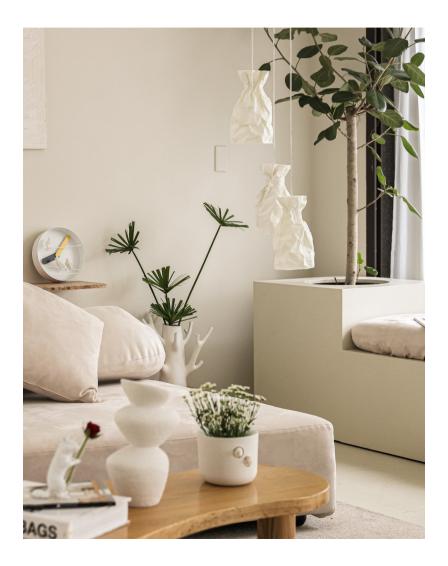

## Migrantbird X CLOCK - V

W 590mm X D 100mm X H 640mm

Resin / Taiwan movement

Color: White

V-formation

#### Goldfish X CLOCK

W 650mm X D 100mm X H 650mm

Resin / Taiwan movement

Color: White