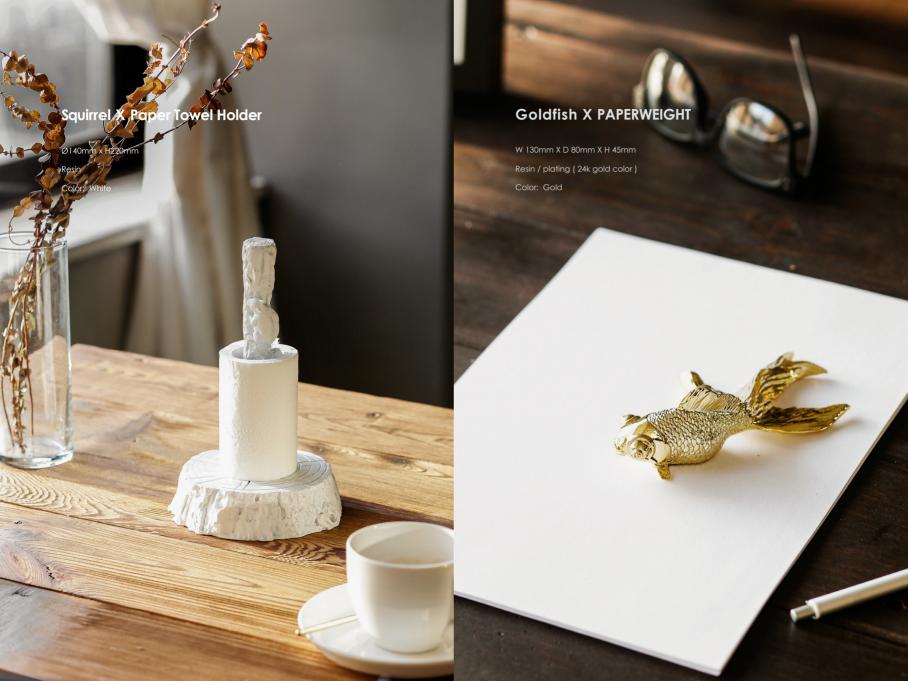

#### Goldfish X CLOCK

W 650mm X D 100mm X H 650mm

Resin / Taiwan movement

Color: White