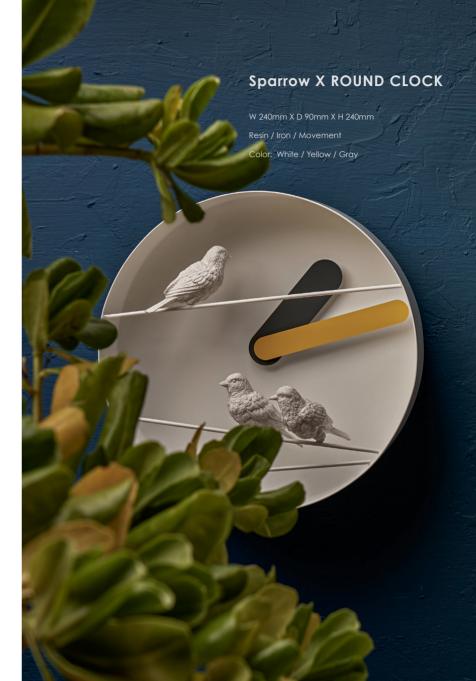

aoshi's design concept.

Every exquisite design presents haoshi's unique life philosophy.

haoshi's collections present different ways of living, we observe natural behavior and create it to a luxury home decoration, bring art into the aesthetic experience of life. All detail on the product is full of master carver works, like a work of art permeating daily life. lighting

wall clock

accessories P.46

P.8

P.22

deco P.64





















#### Cat X Lamp

W230mm X D140mm X H290mm / 2.0 kgs Material: Resin \ Paper \ LED Light \ Acrylic

Color: Warm White



















## Migrantbird X CLOCK - V

W 590mm X D 100mm X H 640mm

Resin / Taiwan movement

Color: White

V-formation







#### Goldfish X CLOCK

W 650mm X D 100mm X H 650mm

Resin / Taiwan movement

Color: White

























#### Cuckoo X CLOCK - Tree

W 113mm X D 200mm X H 320mm

Bird - W 60mm X D 65mm X H 70mm

Resin / Movement

Color: White



#### Cuckoo X CLOCK - Home

W 100mm X D 125mm X H 220mm

Bird - W 55mm X D 75mm X H 70mm

Resin / Movement

Color: Gray















### Chipmunk X VASE

Presenting01 W90mm X D60mm X H150mm / 250g

**Holding02** W95mm X D60mm X H140mm / 250g

Carrying on the back03 W110mm X D60mm X H140mm / 250g

Resin / Glass Vase
Color: White

































Our Official business partners are everywhere in the world and they'll make your haoshi experience unique.

You can find haoshi in more than 300 shops in over 30 countries and regions, including Brussels, New York, Milan, London, Paris, Moscow, Tokyo, Seoul, Taipei, Shanghai and Beijing. The stor