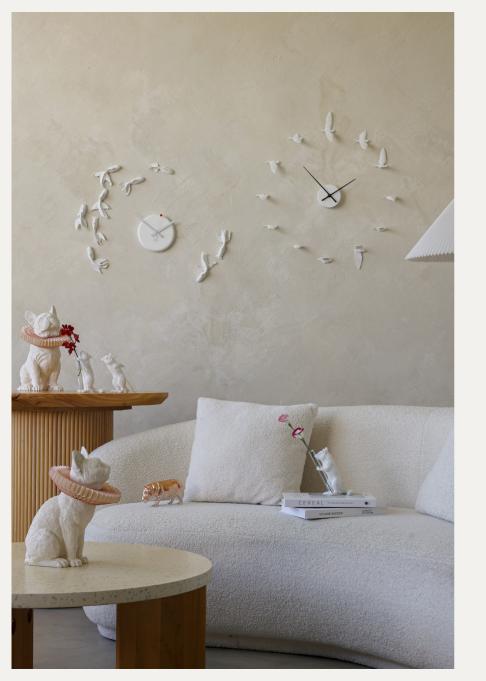

## Migrantbird X CLOCK - V

W 590mm X D 100mm X H 640mm

Resin / Taiwan movement

Color: White

V-formation

#### Goldfish X CLOCK

W 650mm X D 100mm X H 650mm

Resin / Taiwan movement

Color: White