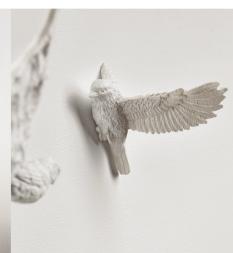

#### Cuckoo X CLOCK - Tree

W 113mm X D 200mm X H 320mm

Bird - W 60mm X D 65mm X H 70mm

Resin / Movement

Color: White

#### Cuckoo X CLOCK - Home

W 100mm X D 125mm X H 220mm

Bird - W 55mm X D 75mm X H 70mm

Resin / Movement

Color: Gray